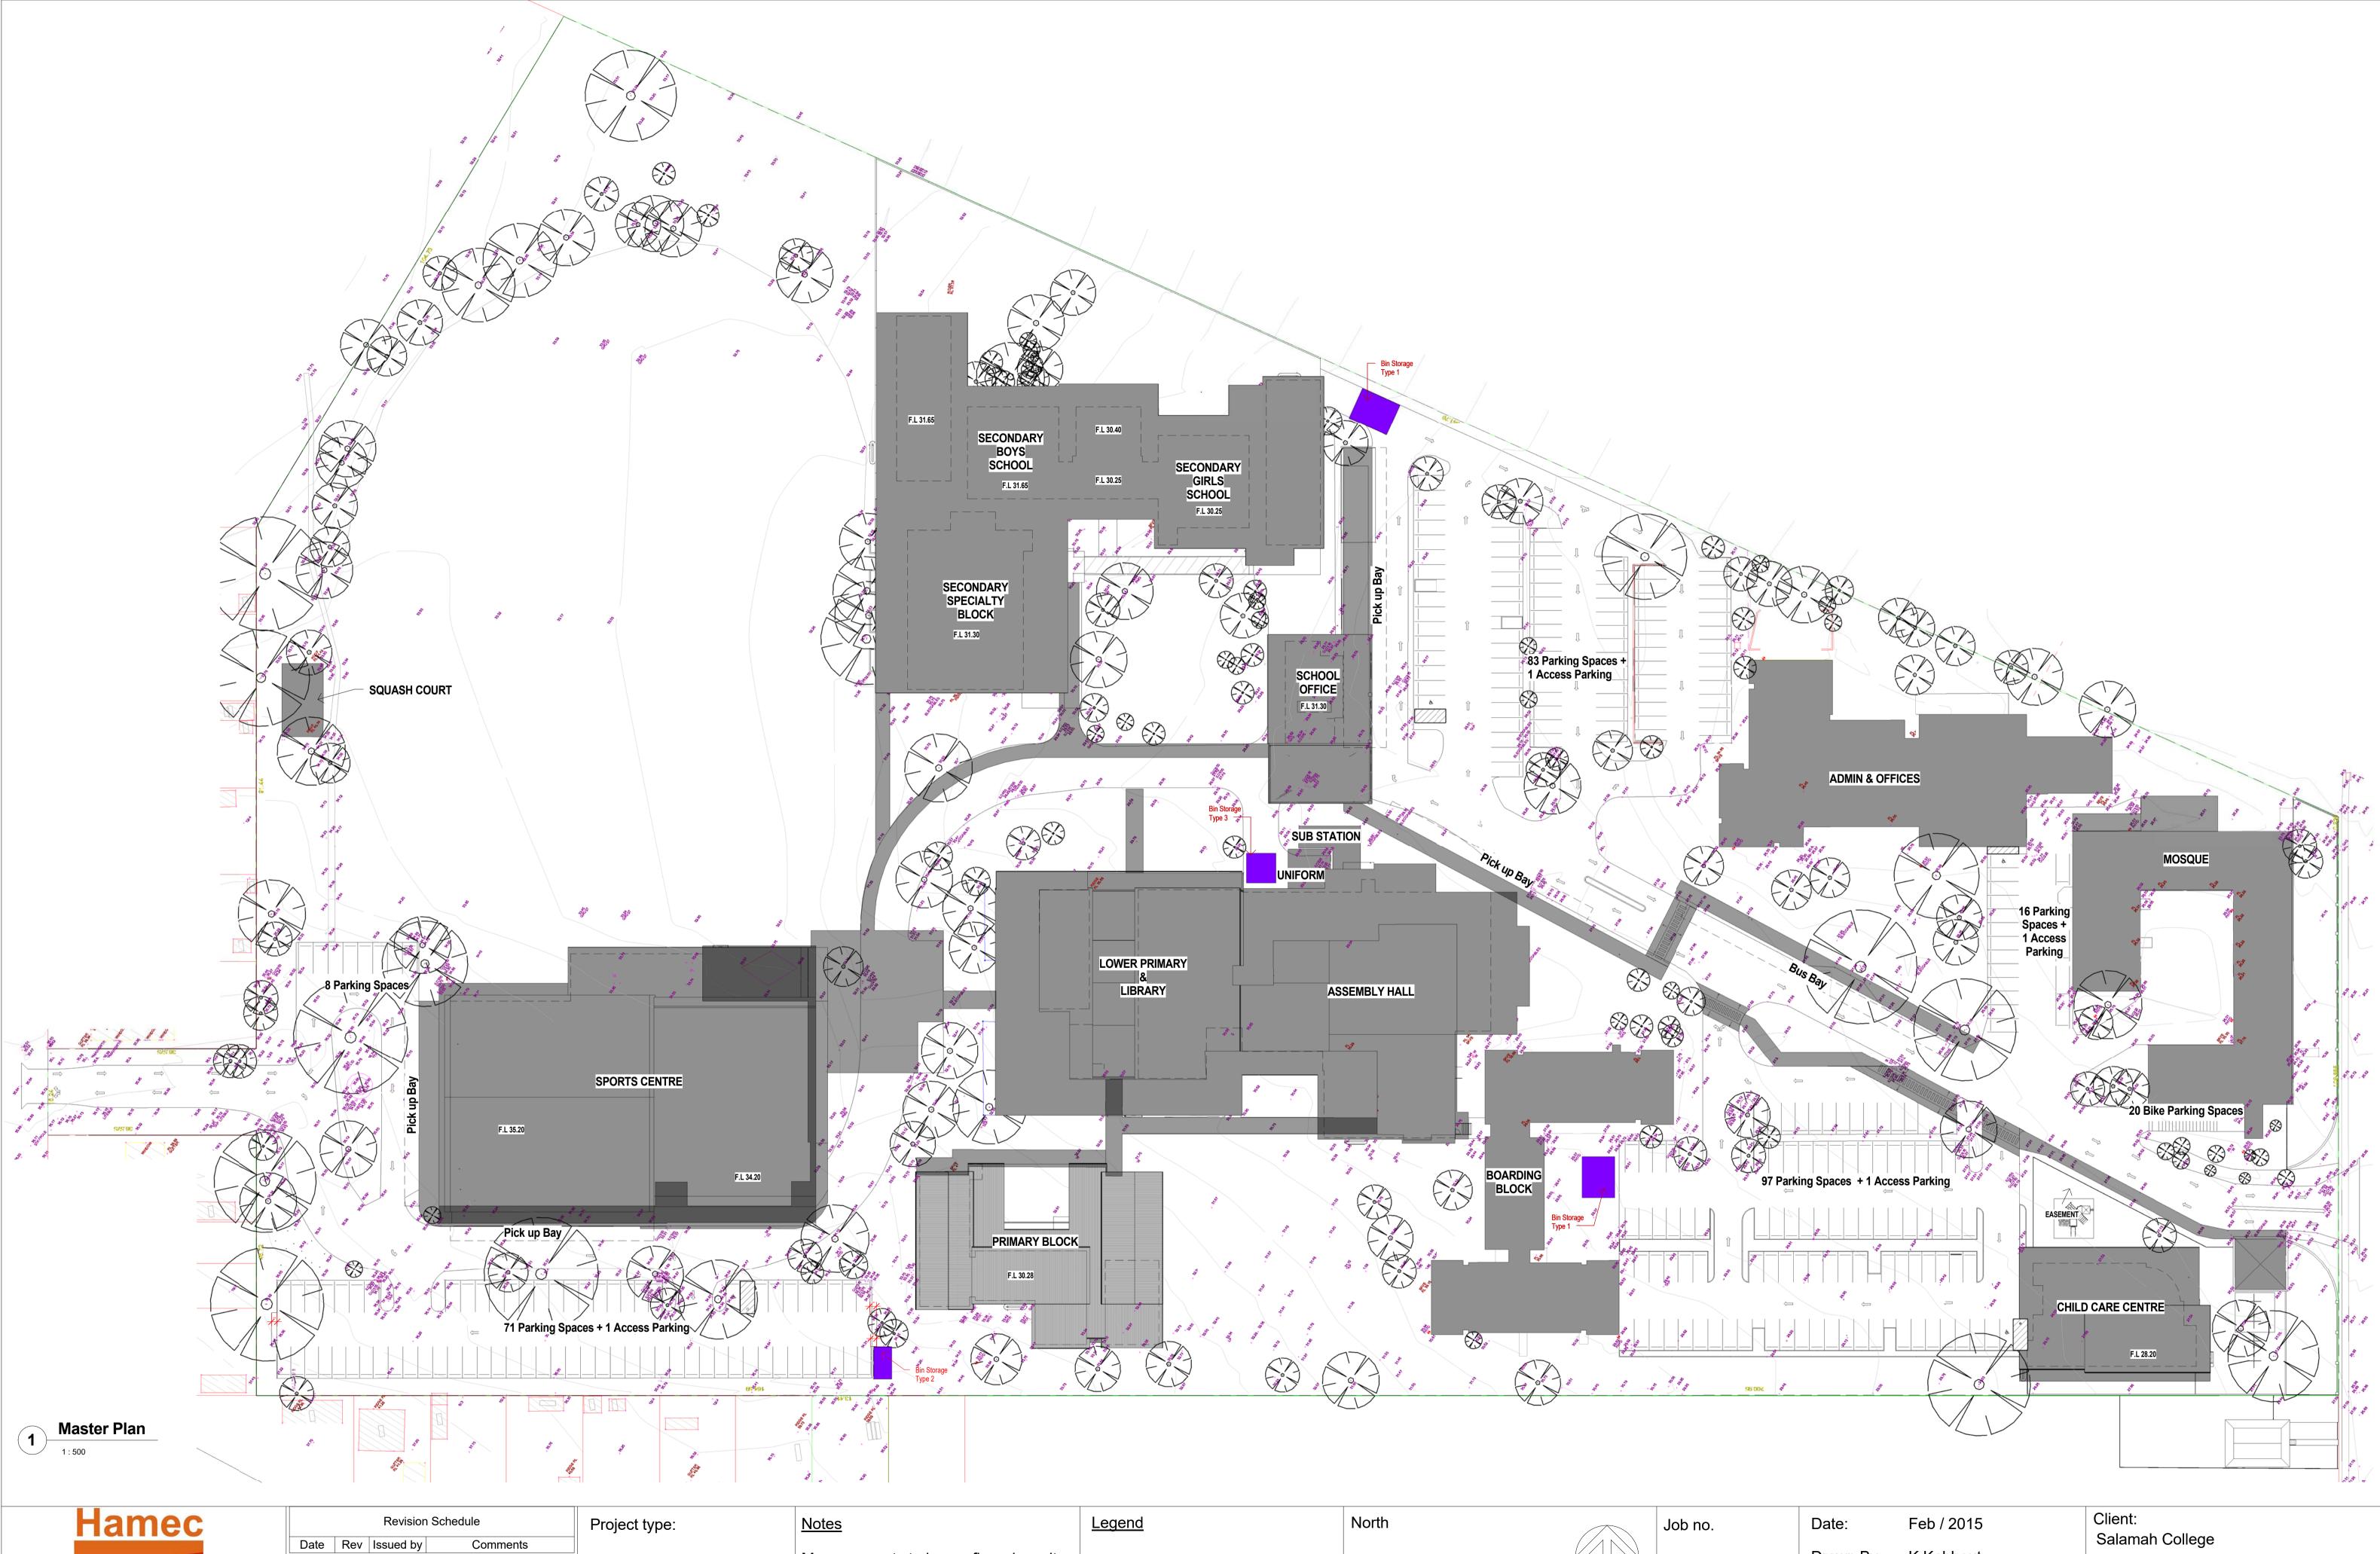

Educational Establishment

Measurements no measureme drawings. Any d please contact

| to be confirmed on site,<br>nts to be scaled of | North   |      | Job no.  |  |
|-------------------------------------------------|---------|------|----------|--|
| discrepancies are evident<br>HAMEC.             | Scale   |      | 14 - 133 |  |
|                                                 | 1 : 500 |      |          |  |
|                                                 | 0 10    | 50 m |          |  |

Site address: 40 Hector St, Chester Hill

Drawing Title: Master Plan